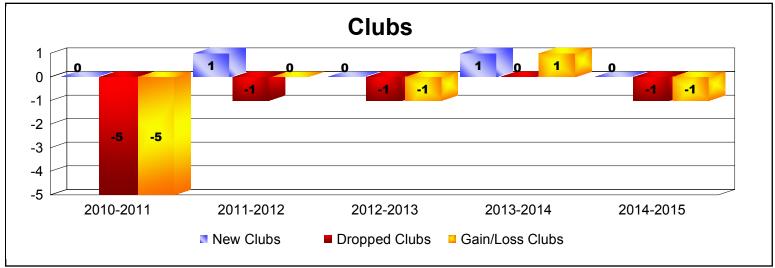

District 13 D

As of June 2015 Cumulative

| Year      | New<br>Clubs | Dropped<br>Clubs | Gain/<br>Loss<br>Clubs | New<br>Members | Charter<br>Members | Reinstate<br>Members | Transfer<br>Members | Total<br>Member<br>Added | Total<br>Members<br>Dropped | Gain/<br>Loss<br>Members |
|-----------|--------------|------------------|------------------------|----------------|--------------------|----------------------|---------------------|--------------------------|-----------------------------|--------------------------|
| 2010-2011 | 0            | -5               | -5                     | 123            | 1                  | 3                    | 11                  | 138                      | -209                        | -71                      |
| 2011-2012 | 1            | -1               | 0                      | 120            | 22                 | 7                    | 3                   | 152                      | -146                        | 6                        |
| 2012-2013 | 0            | -1               | -1                     | 133            | 1                  | 4                    | 6                   | 144                      | -171                        | -27                      |
| 2013-2014 | 1            | 0                | 1                      | 106            | 24                 | 4                    | 17                  | 151                      | -150                        | 1                        |
| 2014-2015 | 0            | -1               | -1                     | 126            | 4                  | 8                    | 4                   | 142                      | -163                        | -21                      |
| Average   | 0            | -2               | -1                     | 122            | 10                 | 5                    | 8                   | 145                      | -168                        | -22                      |