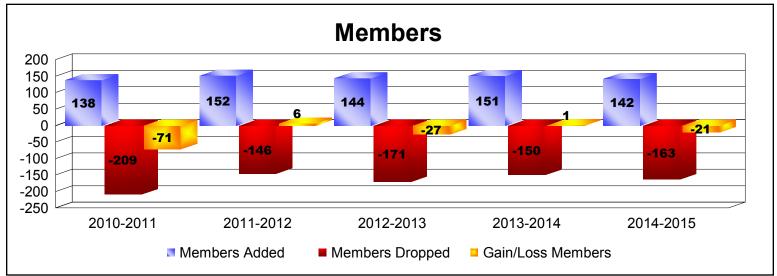

District 13 D

As of June 2015 Cumulative

| Year      | New<br>Clubs | Dropped<br>Clubs | Gain/<br>Loss<br>Clubs | New<br>Members | Charter<br>Members | Reinstate<br>Members | Transfer<br>Members | Total<br>Member<br>Added | Total<br>Members<br>Dropped | Gain/<br>Loss<br>Members |
|-----------|--------------|------------------|------------------------|----------------|--------------------|----------------------|---------------------|--------------------------|-----------------------------|--------------------------|
| 2010-2011 | 0            | -5               | -5                     | 123            | 1                  | 3                    | 11                  | 138                      | -209                        | -71                      |
| 2011-2012 | 1            | -1               | 0                      | 120            | 22                 | 7                    | 3                   | 152                      | -146                        | 6                        |
| 2012-2013 | 0            | -1               | -1                     | 133            | 1                  | 4                    | 6                   | 144                      | -171                        | -27                      |
| 2013-2014 | 1            | 0                | 1                      | 106            | 24                 | 4                    | 17                  | 151                      | -150                        | 1                        |
| 2014-2015 | 0            | -1               | -1                     | 126            | 4                  | 8                    | 4                   | 142                      | -163                        | -21                      |
| Average   | 0            | -2               | -1                     | 122            | 10                 | 5                    | 8                   | 145                      | -168                        | -22                      |